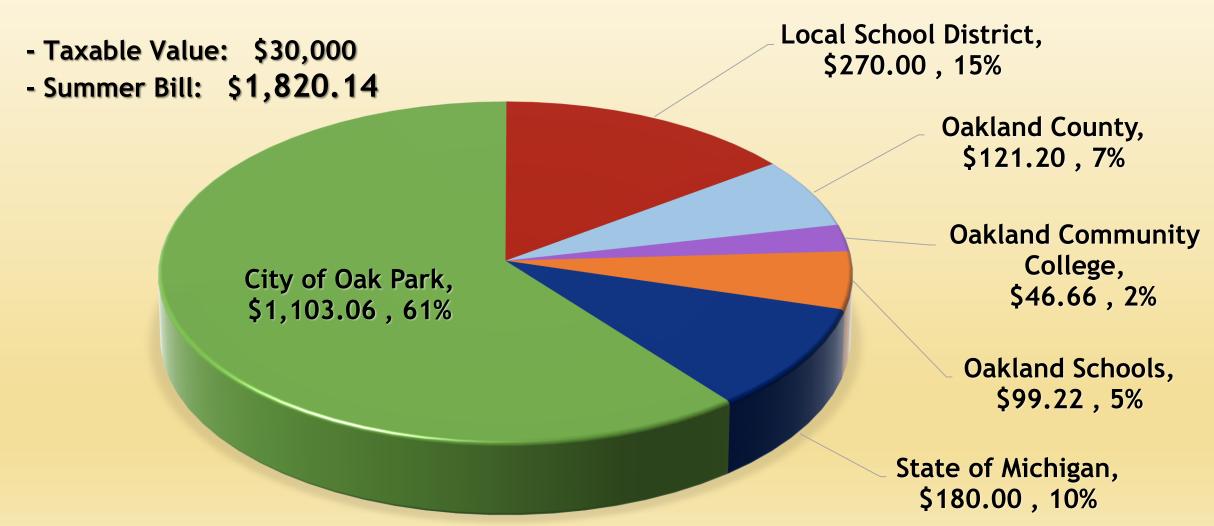

# CITY ALSO LEVIES PROPERTY TAX MILLAGES ON BEHALF OF:

- Local School District
- Oakland County
- Oakland Community College
- Oakland Schools
- State of Michigan

| (* P.R.) PRINCIPAL<br>RESIDENCE<br>TAX BASE                                                                                                                                                                                                                                                                                                                                                                                                                                                                                                                                                                                                                                                                                                                                                                                                                                                                                                                                                                                                                                                                                                                                                                                                                                                                                                                                                                                                                                                                                                                                                                                                                                                                                                                                                                                                                                                                                                                                                                                                                                                                                    | PARCEL I.D. NUMBER                         |            |                                                                                                                                            | SCHOOL DISTRICT |    |
|--------------------------------------------------------------------------------------------------------------------------------------------------------------------------------------------------------------------------------------------------------------------------------------------------------------------------------------------------------------------------------------------------------------------------------------------------------------------------------------------------------------------------------------------------------------------------------------------------------------------------------------------------------------------------------------------------------------------------------------------------------------------------------------------------------------------------------------------------------------------------------------------------------------------------------------------------------------------------------------------------------------------------------------------------------------------------------------------------------------------------------------------------------------------------------------------------------------------------------------------------------------------------------------------------------------------------------------------------------------------------------------------------------------------------------------------------------------------------------------------------------------------------------------------------------------------------------------------------------------------------------------------------------------------------------------------------------------------------------------------------------------------------------------------------------------------------------------------------------------------------------------------------------------------------------------------------------------------------------------------------------------------------------------------------------------------------------------------------------------------------------|--------------------------------------------|------------|--------------------------------------------------------------------------------------------------------------------------------------------|-----------------|----|
| \$30,000                                                                                                                                                                                                                                                                                                                                                                                                                                                                                                                                                                                                                                                                                                                                                                                                                                                                                                                                                                                                                                                                                                                                                                                                                                                                                                                                                                                                                                                                                                                                                                                                                                                                                                                                                                                                                                                                                                                                                                                                                                                                                                                       | 52-25-##-###-###                           |            | 190                                                                                                                                        |                 |    |
| NON - * P.R.<br>Tax base                                                                                                                                                                                                                                                                                                                                                                                                                                                                                                                                                                                                                                                                                                                                                                                                                                                                                                                                                                                                                                                                                                                                                                                                                                                                                                                                                                                                                                                                                                                                                                                                                                                                                                                                                                                                                                                                                                                                                                                                                                                                                                       | % Declared state equalized as * P.R. value |            |                                                                                                                                            | TAXABLE VALUI   | E  |
|                                                                                                                                                                                                                                                                                                                                                                                                                                                                                                                                                                                                                                                                                                                                                                                                                                                                                                                                                                                                                                                                                                                                                                                                                                                                                                                                                                                                                                                                                                                                                                                                                                                                                                                                                                                                                                                                                                                                                                                                                                                                                                                                | 100%                                       | \$45       | 5,000                                                                                                                                      | \$30,000        |    |
| TAX DESCRIPTION                                                                                                                                                                                                                                                                                                                                                                                                                                                                                                                                                                                                                                                                                                                                                                                                                                                                                                                                                                                                                                                                                                                                                                                                                                                                                                                                                                                                                                                                                                                                                                                                                                                                                                                                                                                                                                                                                                                                                                                                                                                                                                                | RA                                         | TES PER \$ | 1,000                                                                                                                                      | AMOUNT          |    |
| ADMIN FEE CITY OPERATING PUBLIC SAFETY PA345 PS RETIRE CITY RECREATION LIBRARY CITY SOLID WASTE CITY DEBT OPSD OPERATING OPSD SINKING OPSD DEBT COUNTY OPERATING COMM COLLEGE OAKLAND SCHOOLS STATE ED TAX  17.23820 19.723820 19.723820 19.723820 19.723820 19.723820 19.723820 19.723820 19.723820 19.723820 19.723820 19.723820 19.723820 19.723820 19.723820 19.723820 19.723820 19.723820 19.723820 19.723820 19.723820 19.723820 19.723820 19.723820 19.723820 19.723820 19.723820 19.723820 19.723820 19.723820 19.723820 19.723820 19.723820 19.723820 19.723820 19.723820 19.723820 19.723820 19.723820 19.723820 19.723820 19.723820 19.723820 19.723820 19.723820 19.723820 19.723820 19.723820 19.723820 19.723820 19.723820 19.723820 19.723820 19.723820 19.723820 19.723820 19.723820 19.723820 19.723820 19.723820 19.723820 19.723820 19.723820 19.723820 19.723820 19.723820 19.723820 19.723820 19.723820 19.723820 19.723820 19.723820 19.723820 19.723820 19.723820 19.723820 19.723820 19.723820 19.723820 19.723820 19.723820 19.723820 19.723820 19.723820 19.723820 19.723820 19.723820 19.723820 19.723820 19.723820 19.723820 19.723820 19.723820 19.723820 19.723820 19.723820 19.723820 19.723820 19.723820 19.723820 19.723820 19.723820 19.723820 19.723820 19.723820 19.723820 19.723820 19.723820 19.723820 19.723820 19.723820 19.723820 19.723820 19.723820 19.723820 19.723820 19.723820 19.723820 19.723820 19.723820 19.723820 19.723820 19.723820 19.723820 19.723820 19.723820 19.723820 19.723820 19.723820 19.723820 19.723820 19.723820 19.723820 19.723820 19.723820 19.723820 19.723820 19.723820 19.723820 19.723820 19.723820 19.723820 19.723820 19.723820 19.723820 19.723820 19.723820 19.723820 19.723820 19.723820 19.723820 19.723820 19.723820 19.723820 19.723820 19.723820 19.723820 19.723820 19.723820 19.723820 19.723820 19.723820 19.723820 19.723820 19.723820 19.723820 19.723820 19.723820 19.723820 19.723820 19.723820 19.723820 19.723820 19.723820 19.723820 19.723820 19.723820 19.723820 19.723820 19.723820 19.723820 19.723820 19.723820 19.723820 19. |                                            |            | 18.02<br>517.14<br>59.10<br>206.85<br>14.77<br>44.07<br>87.26<br>155.85<br>EXEMPT<br>90.00<br>180.00<br>121.20<br>46.66<br>99.22<br>180.00 |                 |    |
| PROPERTY TAXES PAYABLE<br>WITHOUT PENALTY THROUGH:                                                                                                                                                                                                                                                                                                                                                                                                                                                                                                                                                                                                                                                                                                                                                                                                                                                                                                                                                                                                                                                                                                                                                                                                                                                                                                                                                                                                                                                                                                                                                                                                                                                                                                                                                                                                                                                                                                                                                                                                                                                                             |                                            | TOTAL      | \$1,820.                                                                                                                                   | 14              |    |
| 08/31/2017                                                                                                                                                                                                                                                                                                                                                                                                                                                                                                                                                                                                                                                                                                                                                                                                                                                                                                                                                                                                                                                                                                                                                                                                                                                                                                                                                                                                                                                                                                                                                                                                                                                                                                                                                                                                                                                                                                                                                                                                                                                                                                                     |                                            |            | PENALTY                                                                                                                                    | \$0.0           | 00 |
| Make Checks Payable to:                                                                                                                                                                                                                                                                                                                                                                                                                                                                                                                                                                                                                                                                                                                                                                                                                                                                                                                                                                                                                                                                                                                                                                                                                                                                                                                                                                                                                                                                                                                                                                                                                                                                                                                                                                                                                                                                                                                                                                                                                                                                                                        |                                            |            | TOTAL<br>PAID                                                                                                                              | \$0.0           | 00 |
| CITY OF OAK PARK TREASURER  DO NOT SEND CASH                                                                                                                                                                                                                                                                                                                                                                                                                                                                                                                                                                                                                                                                                                                                                                                                                                                                                                                                                                                                                                                                                                                                                                                                                                                                                                                                                                                                                                                                                                                                                                                                                                                                                                                                                                                                                                                                                                                                                                                                                                                                                   |                                            |            | TOTAL<br>DUE                                                                                                                               | \$1,820.        | 14 |

# 2017 SUMMER PROPERTY TAX BILL OAK PARK SCHOOL DISTRICT DISTRIBUTION OF PROPERTY TAX DOLLARS